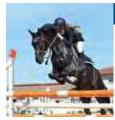

### ボクシング

6人制のバレーボールと2人制のビーチバレー ボールの2種目。スピード感あるプレーが魅力の 競技。バレーボールは東京1964大会からの正 式種目。

的の直径は1m22cmで中心が10点で、外側に

馬場馬術、障害馬術、総 合馬術の3種目に分か れる。人馬一体となり技 や正確さを求められる 競技。

片手の剣を使い素早い攻防が繰り広げられる。 フルーレ、エペ、サーブルの3種目(個人・団体)に分 かれ、使用する剣や得点となる有効面もそれぞれ異 なる