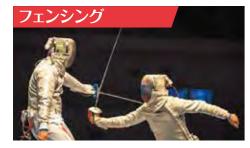

### ボクシング

6人制のバレーボールと2人制のビーチバレー ボールの2種目。スピード感あるプレーが魅力の 競技。バレーボールは東京1964大会からの正 式種目。

的の直径は1m22cmで中心が10点で、外側に

馬場馬術、障害馬術、総 合馬術の3種目に分か れる。人馬一体となり技 や正確さを求められる 競技。

片手の剣を使い素早い攻防が繰り広げられる。 フルーレ、エペ、サーブルの3種目(個人・団体)に分 かれ、使用する剣や得点となる有効面もそれぞれ異 なる