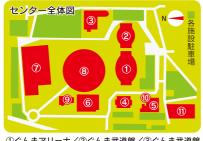

①ぐんまアリーナ/②ぐんま武道館/③ぐんま武道館 弓道場/④本館/⑤サブアリーナ/⑥アイスアリーナ /⑦テニスコート/⑧ふれあいグラウンド/⑨宿泊棟 /⑩スポーツ資料館/⑪仮設アーチェリー場

|          | バス                                 | ı | タ              | クシー                    |
|----------|------------------------------------|---|----------------|------------------------|
| JR前橋駅発   | 群大荒牧経由渋川市内行<br>群大正門前下車徒歩10分        |   | JR両毛線          | 前橋駅下車<br>所要時間 25 分     |
| JR前橋駅発   | 渋川市内行<br>又は小児医療センター行<br>関根町下車徒歩10分 |   | JR両毛線<br>JR上越線 |                        |
| JR前橋駅発   | 総合スポーツセンター行                        |   | JR上越線          | 群馬総社駅下車                |
| JR群馬総社駅発 | 総合スポーツセンター行                        |   |                | 所要時間 15 分              |
| 至 グリーン   |                                    |   |                | 至 渋<br><b>L5Oく</b> ぐんま |